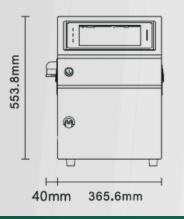

|
| Screen                              | 10.1-inch touch screen                                 |
| Hose duct                           | Default length: 3 meters<br>(customizable to 6 meters) |
| Voltage power                       | 85~265VAC,50~60Hz,50W                                  |
| Temperature range                   | -10 °C~45 °C<br>(in working condition)                 |
| Humidity range                      | 10~95% non condensing                                  |
| Gross weight                        | 40kg                                                   |
| Consumable capacity                 | 750mL                                                  |
|                                     |                                                        |

Host facing up



#### Side view of the host



## Looking up at the nozzle



⊘42mm

### Side view of nozzle





(a) contech supply