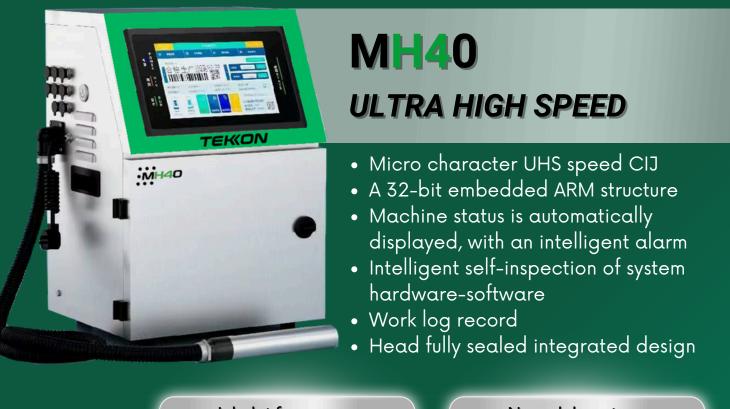

# MH40 ULTRA HIGH SPEED Parameters

| Nozzle aperture µm                                                                                                                                                       | 40µm                                                 |  |
|--------------------------------------------------------------------------------------------------------------------------------------------------------------------------|------------------------------------------------------|--|
| Number of printing line                                                                                                                                                  | s 1-5 lines                                          |  |
| Spray printing dot matr                                                                                                                                                  | ix                                                   |  |
| 5x5, 7x5, 9x7, 12x6, 16<br>(34Self written info wit                                                                                                                      | x8, 16x12, 24x11, 32x16<br>hin 34 dots)              |  |
| High printing height                                                                                                                                                     | 0.8~10mm (Adjustable)                                |  |
| Printing distance                                                                                                                                                        | 1~12mm (Adjustable)                                  |  |
| Language<br>Simplified Chinese, Traditional Chinese, English,<br>Russian, Thai, Korean, French, Vietnamese, Spanish,<br>Turkish Indonesian, Bengali, Portuguese, Persian |                                                      |  |
| nput method                                                                                                                                                              | Multi country input method,<br>Pinyin, location code |  |
| Cpu frequency                                                                                                                                                            | Eight core 1.2GHz main frequency                     |  |
| eripheral Interface<br>ndicator light output, rela                                                                                                                       |                                                      |  |

| Printing speed                      | Referring to 60dpi                                     |
|-------------------------------------|--------------------------------------------------------|
| 5 dot matrix fastest printing speed | 510 meters per minute                                  |
| 7dot matrix fastest printing speed  | 410 meters per minute                                  |
| 9dot matrix fastest printing speed  | 320 meters per minute                                  |
| 12dot matrix fastest printing speed | 230 meters per minute                                  |
| 16dot matrix fastest printing speed | d 140 meters per minute                                |
| 24dot matrix fastest printing speed | d 48 meters per minute                                 |
| 34dot matrix fastest printing speed | 22 meters per minute                                   |
| Built in alarm light                | audible and visual alarm                               |
| Screen                              | 10.1-inch touch screen                                 |
| Hose duct                           | Default length: 3 meters<br>(customizable to 6 meters) |
| Voltage power                       | 85~265VAC,50~60Hz,50W                                  |
| Temperature range                   | -10 °C~45 °C<br>(in working condition)                 |
| Humidity range                      | 10~95% non condensing                                  |
| Gross weight                        | 40kg                                                   |
| Consumable capacity                 | 750mL                                                  |
|                                     |                                                        |