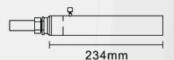

|
| Hose duct                           | Default length: 3 meters<br>(customizable to 6 meters) |
| Voltage power                       | 85~265VAC,50~60Hz,50W                                  |
| Temperature range                   | -10 °C~45 °C<br>(in working condition)                 |
| Humidity range                      | 10~95% non condensing                                  |
| Gross weight                        | 40kg                                                   |
| Consumable capacity                 | 750mL                                                  |
|                                     |                                                        |

Host facing up



#### Side view of the host



## Looking up at the nozzle



⊘42mm

### Side view of nozzle





(a) contech supply