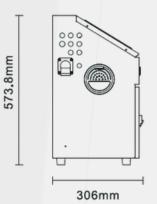

| 10.1-inch touch screen                                 |
| Hose duct                           | Default length: 3 meters<br>(customizable to 6 meters) |
| Voltage power                       | 85~265VAC,50~60Hz,50W                                  |
| Temperature range                   | -10 °C~45 °C<br>(in working condition)                 |
| Humidity range                      | 10~95% non condensing                                  |
| Gross weight                        | 40kg                                                   |
| Consumable capacity                 | 750mL                                                  |
|                                     |                                                        |

Host facing up



#### Side view of the host



## Looking up at the nozzle



⊘42mm

### Side view of nozzle





(a) contech supply