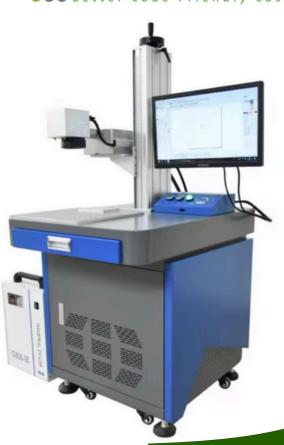

## **UV LASER MARKER**

Desktop UV Laser marker, can produce fine beam, makingexcellent marking performance, it is highly suitable for plastic material such as PE, HDPE, PET, PP, PVC ,ABS etc., other plastic, as well as suitable for glass, acrylic, metal which surface with painting etc., other more materials, wildly applicable for food, beverage, cosmetic, pharmacy, plastic pipes, furniture, building materials, led light, electronics, etc. various kinds of industries for placing high contrast permanent codes marking messages include series number, manufacturing date, expiry, batch, logo, characters, 2D code bar code, etc., other messages.

## **DESKTOP STATIC UV LASER MARKER**

| Description                             | Desktop Static UV laser marker                                                                   |
|-----------------------------------------|--------------------------------------------------------------------------------------------------|
| Model                                   | UV-30S9 (3W) UV-50S9 (5W) UV-10WS9 (10W)                                                         |
| Laser Source brand                      | Ruifengheng S9 Laser source, adopting imported UV laser element                                  |
| Operating language                      | English                                                                                          |
| Laser wave length                       | 355nm                                                                                            |
| Marking field                           | 110*110mm                                                                                        |
| Pulse width                             | Less than 16ns/30KHZ                                                                             |
| Laser source                            | Pulse UV solid laser source                                                                      |
| Output method                           | TEMOO                                                                                            |
| Focula diameter                         | 1.6+/-0.2mm 1.8+/-0.2mm                                                                          |
| Repeat frequency                        | 20KHZ-100KHZ                                                                                     |
| Red focus                               | Double red focus                                                                                 |
| Galvo head                              | 2D galvo head, double red focus for focal length                                                 |
| Valid focal length                      | 160mm                                                                                            |
| Machine weight                          | Approximate 160KG                                                                                |
| Cooling method                          | Water cooling                                                                                    |
| Power supply                            | 220V/50-60HZ, 1600W                                                                              |
| Software                                | EZCAD 2, support writing English & Arabic                                                        |
| Board card                              | Original Beijing JCZ Board card , version : LMCV-4-FIBER-M                                       |
| Working materials                       | Plastic, glass materials                                                                         |
| Application                             | Applicable for LOGO, image, text, QR code, bar code, serial number, meassurement marking printng |
| Machine packaging size and gross weight | 150KG, 0.85CBM                                                                                   |