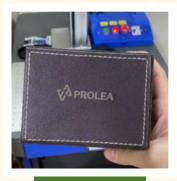

## **UV LASER MARKER**

Desktop UV Laser marker, can produce fine beam, makingexcellent marking performance, it is highly suitable for plastic material such as PE, HDPE, PET, PP, PVC ,ABS etc., other plastic, as well as suitable for glass, acrylic, metal which surface with painting etc., other more materials, wildly applicable for food, beverage, cosmetic, pharmacy, plastic pipes, furniture, building materials, led light, electronics, etc. various kinds of industries for placing high contrast permanent codes marking messages include series number, manufacturing date, expiry, batch, logo, characters, 2D code bar code, etc., other messages.

## **APPLICATION**