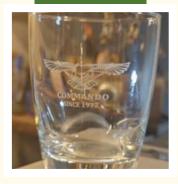

## **UV LASER MARKER**

Desktop UV Laser marker, can produce fine beam, makingexcellent marking performance, it is highly suitable for plastic material such as PE, HDPE, PET, PP, PVC ,ABS etc., other plastic, as well as suitable for glass, acrylic, metal which surface with painting etc., other more materials, wildly applicable for food, beverage, cosmetic, pharmacy, plastic pipes, furniture, building materials, led light, electronics, etc. various kinds of industries for placing high contrast permanent codes marking messages include series number, manufacturing date, expiry, batch, logo, characters, 2D code bar code, etc., other messages.

## **APPLICATION**