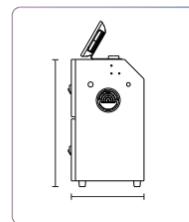

|  |  |  |  |
| Smart ink box                 | 750 ml                                                                                                                                                                                                                                                                              |  |  |  |  |
| Smart diluent box             | 750 ml                                                                                                                                                                                                                                                                              |  |  |  |  |

#### Host side view



### Host face up





### Contech Supply Co.,Ltd.

- **©** 02-170-8051
- contech@contechsupply.co.th
- www.contechsupply.co.th