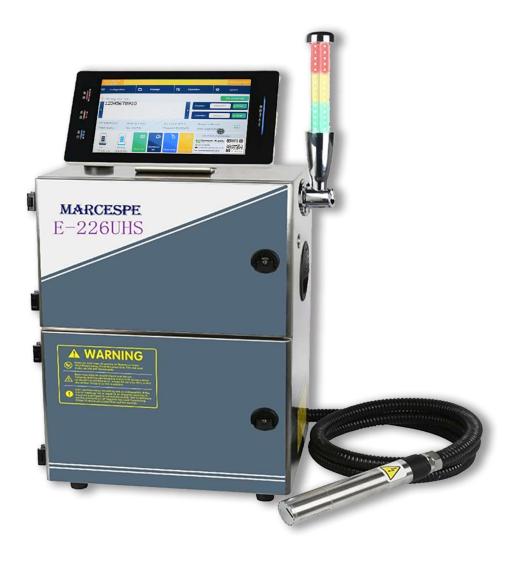

# Marcespe E-226 UHS

- Micro character UHS speed CIJ
- A 32-bit embedded ARM structure
- Machine status is automatically displayed, with an intelligent alarm
- Intelligent self-inspection of system hardware-software
- Work log record
- Head fully sealed integrated design

# Marcespe E-226 UHS

Remote Control

Remote control system, continuous monitoring and tracking of the parameters of the inkjet printer, So that users can actively solve the potential problems of the inkjet machine, to ensure the continuous operation of the production line.

#### Instant remote monitoring

Built-in digital operation status monitoring system, intelligent alarm, remote assistance Customers, and predict potential problems to avoid the problems.

### **Standard Features**

| The nozzle size               | The 40 / 50um is optional                                                                                                                                                                                                                                                           |  |  |  |  |
|-------------------------------|-------------------------------------------------------------------------------------------------------------------------------------------------------------------------------------------------------------------------------------------------------------------------------------|--|--|--|--|
| The number of printing lines  | 15 lines (5x5 dot matrix)                                                                                                                                                                                                                                                           |  |  |  |  |
| The number of printing points | 5x5, 5x7, 7x9, 6x12, 8x16, 12x34, 16x32, 34.                                                                                                                                                                                                                                        |  |  |  |  |
| Spray printing speed          | 348 m/min (5 dot matrix), 318 m/min (7 dot matrix), 228 m/min (9 dot matrix), 180 m/min (10 dot matrix), 118 m/min (16 dot matrix), 41 m/min (24 dot matrix)                                                                                                                        |  |  |  |  |
| Operation interface           | Color touch screen, image and graphic menu.                                                                                                                                                                                                                                         |  |  |  |  |
| Canned data                   | Unrestricted storage printing information (external mobile storage)                                                                                                                                                                                                                 |  |  |  |  |
| Print content                 | Date, time, automatic date, automatic validity period, class number, batch<br>number, serial number, four groups of counters, meter, self-made pattern, variable<br>barcode, variable two-dimensional code, counterfeit code, fake code, multiple<br>languages, a variety of fonts. |  |  |  |  |
| The printing length           | Standard with 1024 characters (customizable)                                                                                                                                                                                                                                        |  |  |  |  |
| Typewriting                   | Pinyin input method, location code input method, multilingual input.                                                                                                                                                                                                                |  |  |  |  |
| Print ink                     | Black, blue, red, yellow and other color ink.                                                                                                                                                                                                                                       |  |  |  |  |
| The printed word is high      | 0.810mm (adjustable).                                                                                                                                                                                                                                                               |  |  |  |  |
| Spray printing distance       | 312mm (adjustable).                                                                                                                                                                                                                                                                 |  |  |  |  |
| Font widening                 | 1-9 x, can be widened for single characters.                                                                                                                                                                                                                                        |  |  |  |  |
| The font direction            | Normal, reverse, inverted, can be set independently for a single character.                                                                                                                                                                                                         |  |  |  |  |
| Font spacing                  | 1~8 times, can be edited point by point.                                                                                                                                                                                                                                            |  |  |  |  |
| The nozzle is pressing air    | Apolegamy                                                                                                                                                                                                                                                                           |  |  |  |  |
| Barcode                       | EAN 8&13; Code 128 A, B&C EAN 128; Code 39; Code 93; Interleaved 2 0f 5                                                                                                                                                                                                             |  |  |  |  |
| QR code (QR, DM)              | 10×10,12×12,14×14,16×16,18×18,20×20,24×24,34×34                                                                                                                                                                                                                                     |  |  |  |  |
| Smart ink box                 | 750 ml                                                                                                                                                                                                                                                                              |  |  |  |  |
| Smart diluent box             | 750 ml                                                                                                                                                                                                                                                                              |  |  |  |  |