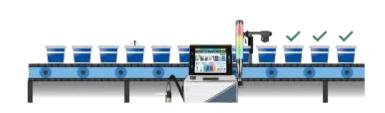

# Marcespe E-226 UHS

Remote Control

Remote control system, continuous monitoring and tracking of the parameters of the inkjet printer, So that users can actively solve the potential problems of the inkjet machine, to ensure the continuous operation of the production line.

#### Instant remote monitoring

Built-in digital operation status monitoring system, intelligent alarm, remote assistance Customers, and predict potential problems to avoid the problems.

#### Instant APP notification

Assist customers to easily identify potential failures, and through modern communication tools, Send it to the customer's mobile phone in time, automatic prompt.