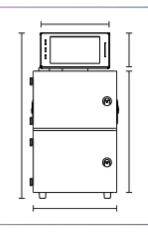

|  |  |  |  |
| Smart ink box                 | 750 ml                                                                                                                                                                                                                                                                              |  |  |  |  |
| Smart diluent box             | 750 ml                                                                                                                                                                                                                                                                              |  |  |  |  |

#### Host side view



### Host face up





### Contech Supply Co.,Ltd.

- **©** 02-170-8051
- contech@contechsupply.co.th
- www.contechsupply.co.th