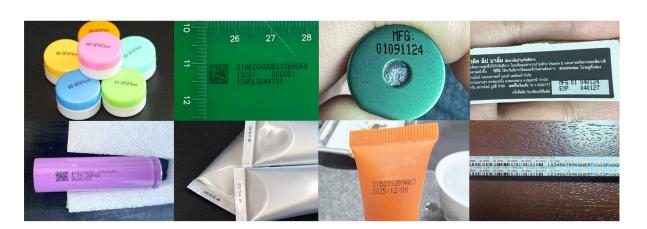

Working environment temperature: -10°C~45°C

You can edit other non-working information when the machineis working, and instantly switch the printing content.

Online can achieve anti-counterfeiting code printing, variable bar code printing.

It can receive BMP patterns prepared by the computer side, and can make special characters or patterns directly on the touch screen.

It has special functions such as coding synchronization, photoelectric synchronization, synchronizer synchronization spacing, N printing, recurrent printing, multiple content selection printing, remote network printing, etc.

### **Standard Features**

| The nozzle size               | The 40 / 50um is optional                                                                                                                                                                                                                                                           |  |  |  |  |
|-------------------------------|-------------------------------------------------------------------------------------------------------------------------------------------------------------------------------------------------------------------------------------------------------------------------------------|--|--|--|--|
| The number of printing lines  | 15 lines (5x5 dot matrix)                                                                                                                                                                                                                                                           |  |  |  |  |
| The number of printing points | 5x5, 5x7, 7x9, 6x12, 8x16, 12x34, 16x32, 34.                                                                                                                                                                                                                                        |  |  |  |  |
| Spray printing speed          | 348 m/min (5 dot matrix), 318 m/min (7 dot matrix), 228 m/min (9 dot matrix), 180 m/min (10 dot matrix), 118 m/min (16 dot matrix), 41 m/min (24 dot matrix)                                                                                                                        |  |  |  |  |
| Operation interface           | Color touch screen, image and graphic menu.                                                                                                                                                                                                                                         |  |  |  |  |
| Canned data                   | Unrestricted storage printing information (external mobile storage)                                                                                                                                                                                                                 |  |  |  |  |
| Print content                 | Date, time, automatic date, automatic validity period, class number, batch<br>number, serial number, four groups of counters, meter, self-made pattern, variable<br>barcode, variable two-dimensional code, counterfeit code, fake code, multiple<br>languages, a variety of fonts. |  |  |  |  |
| The printing length           | Standard with 1024 characters (customizable)                                                                                                                                                                                                                                        |  |  |  |  |
| Typewriting                   | Pinyin input method, location code input method, multilingual input.                                                                                                                                                                                                                |  |  |  |  |
| Print ink                     | Black, blue, red, yellow and other color ink.                                                                                                                                                                                                                                       |  |  |  |  |
| The printed word is high      | 0.810mm (adjustable).                                                                                                                                                                                                                                                               |  |  |  |  |
| Spray printing distance       | 312mm (adjustable).                                                                                                                                                                                                                                                                 |  |  |  |  |
| Font widening                 | 1-9 x, can be widened for single characters.                                                                                                                                                                                                                                        |  |  |  |  |
| The font direction            | Normal, reverse, inverted, can be set independently for a single character.                                                                                                                                                                                                         |  |  |  |  |
| Font spacing                  | 1~8 times, can be edited point by point.                                                                                                                                                                                                                                            |  |  |  |  |
| The nozzle is pressing air    | Apolegamy                                                                                                                                                                                                                                                                           |  |  |  |  |
| Barcode                       | EAN 8&13; Code 128 A, B&C EAN 128; Code 39; Code 93; Interleaved 2 0f 5                                                                                                                                                                                                             |  |  |  |  |
| QR code (QR, DM)              | 10×10,12×12,14×14,16×16,18×18,20×20,24×24,34×34                                                                                                                                                                                                                                     |  |  |  |  |
| Smart ink box                 | 750 ml                                                                                                                                                                                                                                                                              |  |  |  |  |
| Smart diluent box             | 750 ml                                                                                                                                                                                                                                                                              |  |  |  |  |